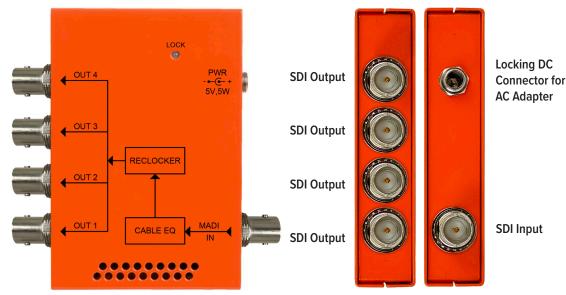

#### **APPLICATIONS**

- Arenas and Stadiums
- > Shared Control Rooms
- Campus Facilities

NBX-DA-1x4-MADI

The NBX-DA-1X4-MADI is a 1x4 MADI reclocking distribution amplifier designed for broadcast use. The unit accepts one unbalanced 64 channel MADI signal on a 75 Ohm BNC connector and provides up to 4 unbalanced outputs on 75 Ohm BNC connectors.

The NBX-DA-1X4-MADI supports up to 64 channels of audio with a 48kHz sampling rate.

A dual color LED indicator will illuminate green indicating the NBX-DA-1X4-MADI is locked to a valid

MADI signal at the input or it will be illuminated red indicating that the NBX-DA-1X4-MADI is not locked to a valid MADI signal.

The NBX-DA-1X4-MADI has a rugged solid steel powder coated chassis and is powered by an external AC adapter with a locking DC connector supplied with the module.