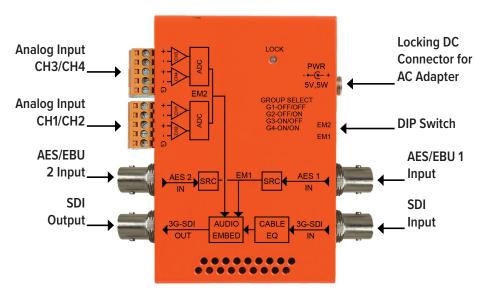

### **APPLICATIONS**

- > Arenas and Stadiums
- Shared Control Rooms
- Campus Facilities

NBX-EM-2AES-4AA

The NBX-EM-2AES-4AA is a 3G/HD/SD-SDI audio multiplexer designed to simultaneously embed 2 AES/EBU signals as well as 2 stereo analog audio signals into an SDI.

The NBX-EM-2AES-4AA accepts a 3G/HD/SD-SDI signal on an BNC connector a processed output of that signal with the audio embedded is also available on a BNC connector. A recessed DIP switch allows the user to assign the AES/EBU audio inputs and the analog audio inputs to any of the 4 groups to be embedded. The 2 unbalanced AES/EBU signals are on 75 Ohm BNC connectors while the balanced stereo analog audio inputs are on 5 pin pluggable terminal block connectors.

A dual color LED will illuminate green indicating the NBX-EM-2AES-4AA is locked to a valid SDI input signal or the LED will be illuminated red showing the unit is powered but not locked to a valid input signal.

The NBX-EM-2AES-4AA has a rugged solid steel powder coated chassis and is powered by an external AC adapter with a locking DC connector supplied with the module.