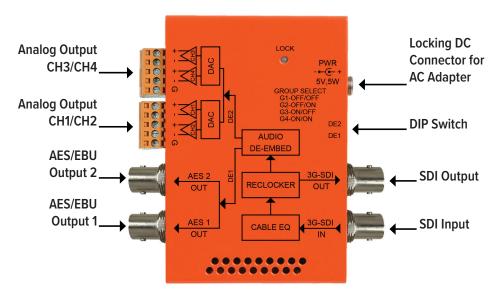

## **APPLICATIONS**

- Arenas and Stadiums
- Shared Control Rooms
- Campus Facilities

NBX-DA-1x4-AESB

The NBX-DE-2AES-4AA is a 3G/HD/SD-SDI audio demultiplexer designed to simultaneously extract 2 AES/EBU signals as well as 2 stereo analog audio signals from an SDI signal with embedded audio

The NBX-DE-2AES-4AA accepts a 3G/HD/SD-SDI signal on a BNC connector a reclocked output of that signal is also available on a BNC connector. A recessed DIP switch allows the user to extract and assign any of the 4 groups of audio to both the AES/EBU outputs as well as the analog audio outputs. The 2 unbalanced AES/EBU signals are on 75 Ohm BNC connectors while the

balanced stereo analog audio outputs are on 5 pin pluggable terminal block connectors.

A dual-color LED will illuminate green indicating the NBX-DE-2AES-4AA is locked to a valid SDI input signal or the LED will be illuminated red showing the unit is powered but not locked to a valid input signal.

The NBX-DE-2AES-4AA has a rugged solid steel powder coated chassis and is powered by an external AC adapter with a locking DC connector supplied with the module.