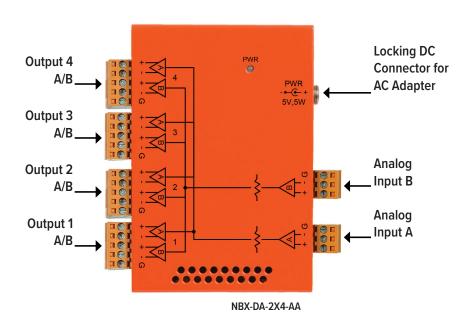

The NBX-DA-2X4-AA has 2 modes of operation either as a mono 1 input 8 output or 2 input 4 output stereo distribution amplifier.

The NBX-DA-2X4-AA has 2 inputs on 3 pin terminal blocks each with an input trim control potentiometer for signal calibration. The outputs on the NBX-DA-2X4-AA are on 5 pin terminal blocks.

An LED located on the front panel is illuminated green when the NBX-DA-2X4-AA is powered.

The NBX-DA-2X4-AA has a rugged solid steel powder coated chassis and is powered by an external AC adapter with a locking DC connector supplied with the module.