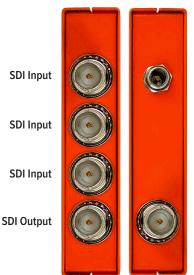

#### **APPLICATIONS**

- Arenas and Stadiums
- > Shared Control Rooms
- Campus Facilities

Locking DC Connector for AC Adapter

**SDI Input** 

The NBX-DA-1X4-12G is a 4K/3G/HD/SD-SDI 1x4 Reclocking Distribution Amplifier designed for broadcast use. The NBX-DA-1X4-12G will provide up to 4 outputs of the incoming SDI signal on 75 Ohm BNC connectors.