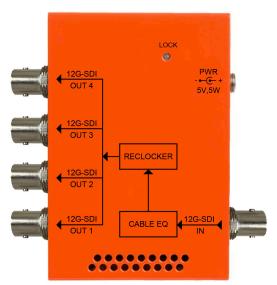

#### **APPLICATIONS**

- Arenas and Stadiums
- > Shared Control Rooms
- Campus Facilities

Locking DC Connector for AC Adapter

**SDI Input** 

The NBX-DA-1X4-12G is a 4K/3G/HD/SD-SDI 1x4 Reclocking Distribution Amplifier designed for broadcast use. The NBX-DA-1X4-12G will provide up to 4 outputs of the incoming SDI signal on 75 Ohm BNC connectors.

Featuring the latest multi-rate 12G-SDI cable equalizing and reclocking technology the NBX-DA-1X4-12G can automatically switch between all SDI formats up to 2160p60 making the NBX-DA-1X4-12G ideal to distribute SDI signals to multiple destinations.

A dual-color LED indicator will illuminate green indicating the NBX-DA-1X4-12G is locked to a valid SDI signal at the input or it will be illuminated red indicating the NBX-DA-1X4-12G is not locked to a valid SDI signal.

The NBX-DA-1X4-12G has a rugged solid steel powder coated chassis and is powered by an external AC adapter with a locking DC connector supplied with the module.