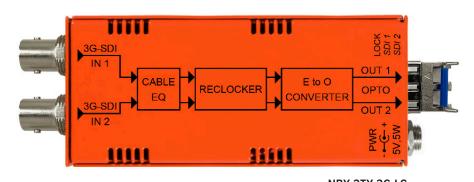

#### **APPLICATIONS**

- ▷ Live Broadcast
- ▷ Arenas and Stadiums
- ▷ Shared Control Rooms
- ▷ Campus Facilities

The NBX-2TX-3G-LC from MultiDyne provides a miniature solution to transmit two 3G/HD/SD-SDI signals over single-mode fiber optic cable using LC connectors at distances up to 10km.

The unit accepts two SDI signals on 75 Ohm BNC connectors and provides one optical output of each signal on an LC fiber optic connector over single-mode fiber optic cable with a 1310 nm wavelength.

The NBX-2TX-3G-LC provides reclocking on both of the incoming SDI signals on the BNC connectors. Dual-color LED indicators to provide a GREEN status indication to show that the reclockers are locked to valid SDI signals or a RED status indication to show valid SDI signals are not present at the inputs.

## **NBX-2TX-3G-LC CONNECTORS**

LED SDI 1 / LED SDI 2

LC Fiber Connector (Output)

LC Fiber Connector (Output)

Locking DC Connector for AC Adapter