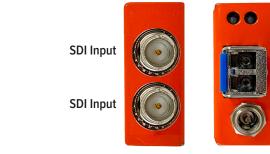

The unit accepts two SDI signals on 75 Ohm BNC connectors and provides one optical output of each signal on an LC fiber optic connector over single-mode fiber optic cable with a 1310 nm wavelength.

The NBX-2TX-3G-LC provides reclocking on both of the incoming SDI signals on the BNC connectors. Dual-color LED indicators to provide a GREEN status indication to show that the reclockers are locked to valid SDI signals or a RED status indication to show valid SDI signals are not present at the inputs.

## **NBX-2TX-3G-LC CONNECTORS**

LED SDI 1 / LED SDI 2

LC Fiber Connector (Output)

LC Fiber Connector (Output)

Locking DC Connector for AC Adapter