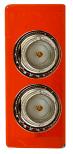

The NBX-2RX-3G-LC provides two SDI fiber optic inputs on LC connectors with a wavelength range of 1270 nm to 1610 nm and offers one output to each SDI signal on a 75 Ohm BNC connector.

The NBX-2RX-3G-LC provides reclocking on both of the outgoing SDI signals on the BNC connectors. Dual Color LED indicators provide a GREEN status indication to show that the reclockers are locked to valid SDI signals or a RED status indication to show a valid SDI signal is not present.

### **NBX-2RX-3G-LC CONNECTORS**

**SDI Output** 

**SDI Output** 

LED SDI 1/LED SDI 2

LC Fiber Connector (Input)

LC Fiber Connector (Input)

Locking DC Connector for AC Adapter