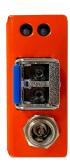

Power to the NBX-2RX-3G-LC is provided by an external AC adapter with a locking DC connector supplied with the module.

### **NBX-2RX-3G-LC CONNECTORS**

**SDI Output** 

**SDI Output** 

LED SDI 1/LED SDI 2

LC Fiber Connector (Input)

LC Fiber Connector (Input)

Locking DC Connector for AC Adapter