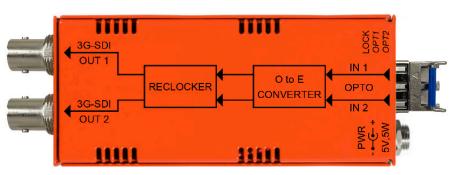

The NBX-2RX-3G-LC provides two SDI fiber optic inputs on LC connectors with a wavelength range of 1270 nm to 1610 nm and offers one output to each SDI signal on a 75 Ohm BNC connector.

The NBX-2RX-3G-LC provides reclocking on both of the outgoing SDI signals on the BNC connectors. Dual Color LED indicators provide a GREEN status indication to show that the reclockers are locked to valid SDI signals or a RED status indication to show a valid SDI signal is not present.

### **NBX-2RX-3G-LC CONNECTORS**

**SDI Output** 

**SDI Output** 

LED SDI 1/LED SDI 2

LC Fiber Connector (Input)

LC Fiber Connector (Input)

Locking DC Connector for AC Adapter