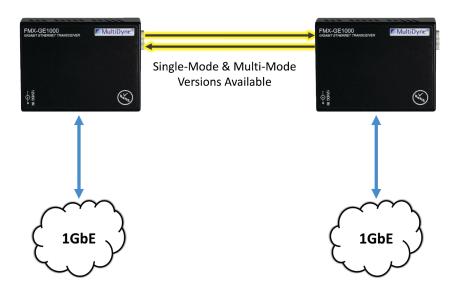

### **APPLICATION DIAGRAM**

# A Stand-Alone Fiber-Optic Media Converter for 10/100/1000Base TX to 1000Base-SX/LX

The FMX-GE1000 is a stand-alone optical fiber media converter for 10/100/1000Base TX to 1000Base-SX/LX. When auto-negotiation is selected, two units will automatically tailor themselves to convert speed or duplex, depending on your specific network needs. Another unique feature of the FMX-GE1000 converter is the use of a common PCB card which may either be placed in the rack